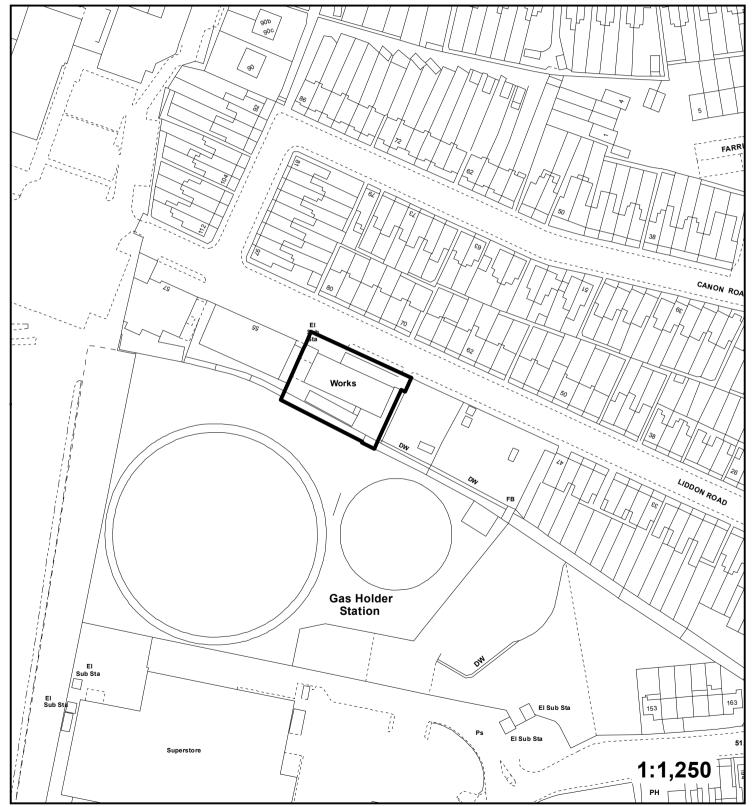

## **AGENDA ITEM 4.3**

Application: DC/17/02274/B8RES

Address: 53 Liddon Road, Bromley.

Proposal: Change of use from Class B8 (storage and distribution) to Class C3

(dwellinghouses) to form 11 flats at 53 Liddon Road (56 day application for prior approval in respect of air quality, transport and highways, contamination,

flooding risks, noise impacts, sustainability and impact on provision of storage and distribution services under Class P, Part 3 of the GPDO).

"This plan is provided to identify the location of the site and should not be used to identify the extent of the application site."